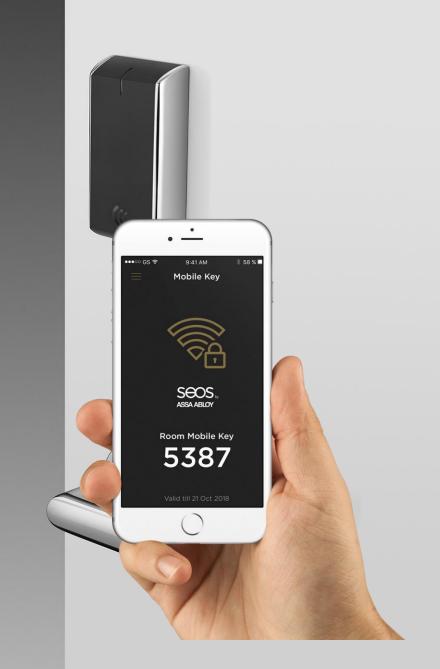

## Hoteza Mobile Key: let your guests open their rooms with their own smartphone

Mobile Key becomes will become a must for any hotel in the future, allowing guests to use their smartphones to open room doors.