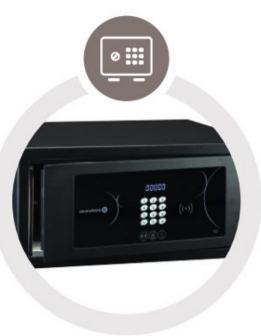

# **Room Equipment & Supplies**

MINIBARS

# **Access Control**

#### COMPACT

#### Discreet, elegant and functional

MiFare card reader and control unit integrated into a single easy-to-install device.