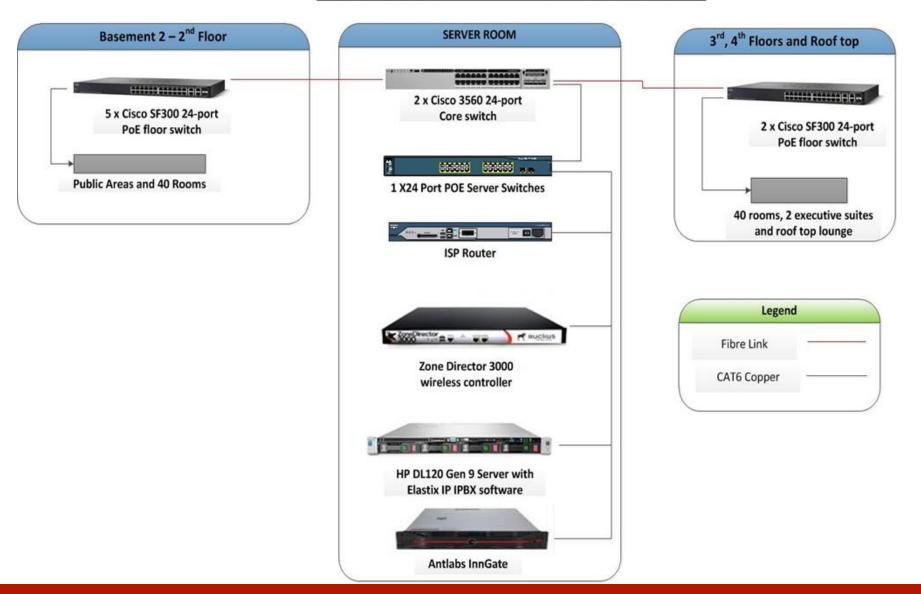

Stream patent-pending technology made it possible for Apple TV boxes and Google Chromecast dongles to no longer be needed in every room.

Just install as many as you need in the server room, and let your guests enjoy their own content on large TV screens. No more cables and hardware behind

the TV.













Netflix, Spotify, HBO, YouTube and more – all of your guests' favourite content displayed securely on a large in-room TV.

# More than 300 hotels

all over the globe are Hoteza customers.

This includes hotels of large international chains, such as Kempinski, IHG, Hilton, Marriott, Radisson, Wyndham, Accor, Corinthia, Rocco Forte, MGM, Hard Rock and others.





































# TYPICAL PROJECT

## THE DESIGN: TYPICAL ROOM







#### PROPOSED HSIA NETWORK DIAGRAM



# TECHNOLOGY TO DELIGHT YOUR GUESTS INCREASE ROOM EARNINGS AND RUN EFFICIENT



Next to Ndama Place along Kabarnet Road,

Off Ngong Road

P.O.Box 6560 Nairobi, Kenya

Tel: +254 20 8077704

Email: info@talinda.net

Web: www.talinda.net