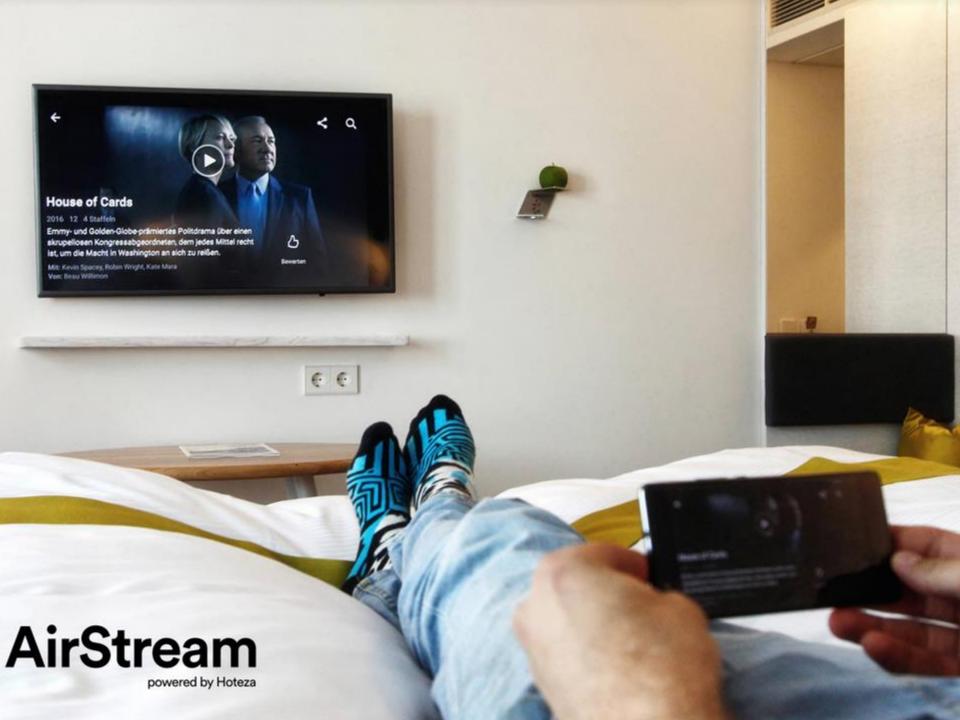

## A single solution for AirPlay and Google Chromecast

AirStream by Hoteza enables your guests to easily share content from any of their devices with the inroom TV screen.

AirStream patent-pending technology made it possible for Apple TV boxes and Google Chromecast dongles to no longer be needed in every room.

Just install as many as you need in the server room, and let your guests enjoy their own content on large TV screens. No more cables and hardware behind

the TV.

Netflix, Spotify, HBO, YouTube and more – all of your guests' favourite content displayed securely on a large in-room TV.