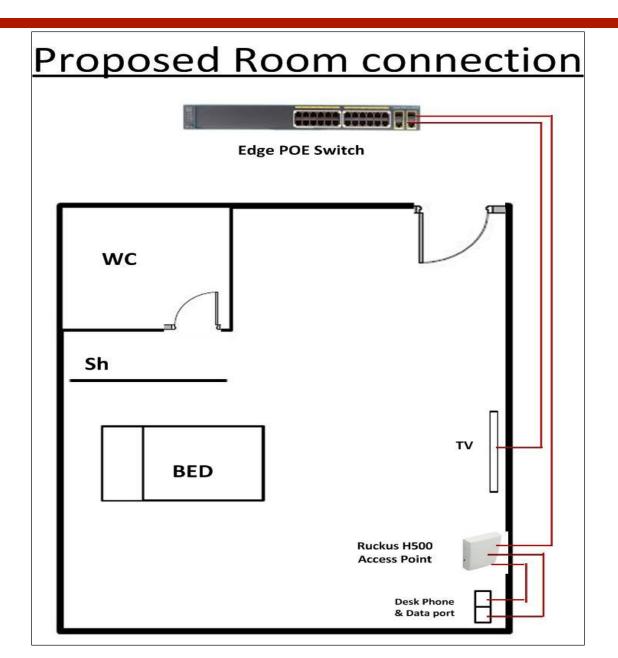

ices with the inroom TV screen.





AirStream patent-pending technology made it possible for Apple TV boxes and Google Chromecast dongles to no longer be needed in every room.

Just install as many as you need in the server room, and let your guests enjoy their own content on large TV screens. No more cables and hardware behind

the TV.













Netflix, Spotify, HBO, YouTube and more – all of your guests' favourite content displayed securely on a large in-room TV.

# More than 300 hotels

all over the globe are Hoteza customers.

This includes hotels of large international chains, such as Kempinski, IHG, Hilton, Marriott, Radisson, Wyndham, Accor, Corinthia, Rocco Forte, MGM, Hard Rock and others.





































# TYPICAL PROJECT

## THE DESIGN: TYPICAL ROOM







#### PROPOSED HSIA NETWORK DIAGRAM



# TECHNOLOGY TO DELIGHT YOUR GUESTS INCREASE ROOM EARNINGS AND RUN EFFICIENT



Next to Ndama Place along Kabarnet Road,

Off Ngong Road

P.O.Box 6560 Nairobi, Kenya

Tel: +254 20 8077704

Email: info@talinda.net

Web: www.talinda.net