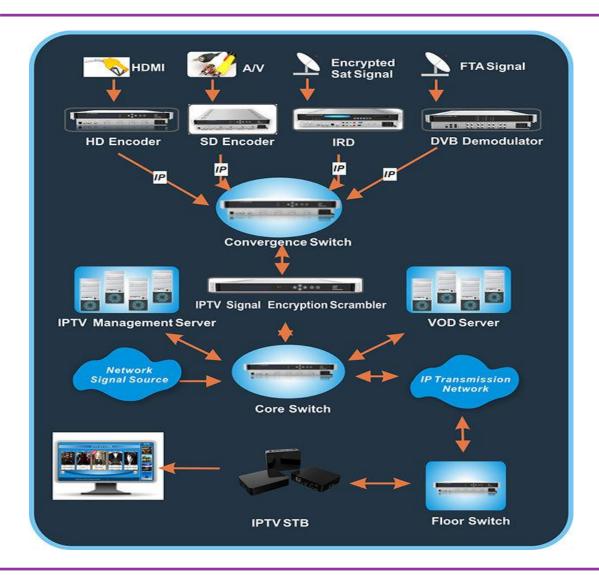

### **IPTV SYSTEM**

#### Headend

 Replaces by IP content delivered via fibre to premise

#### **IPTV Software**

Replaced by cloud software services

#### **Network Layer**

Robust to handle cloud delivery

#### **Device Layer**

• Evolving quickly, diverse, Flexibility, new control frontier

**PMS** 

POS

**GRMS** 

Hotel Operations & Bookings Systems

Mobile Key