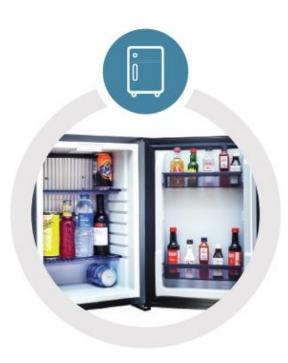

V Headend



# **Other Hotel References**































# Solutions

# **Networking**



Copper horizontal cabling Fibre uplinks Cable management systems



Wireless Network Access points & Controllers **High Speed Internet Access** gateways (HSIA)



**Routers and Switches** 



Network Security: Firewalls





















### **TELEPHONY**





PBX Systems

IP Phones for Admin

**Hotel Room Phones** 

Video Conferencing

Call centers for Reservation

Guest external call solution

Headphones















# **Computing & Surveillance**





- Servers
- Computers
- Projectors
- Printers
- Related Accessories

- IP Surveillance Cameras
- Network Video Recorders (NVR/DVR)
- Storage systems
- Control Room Video Walls















# **Room Equipment & Supplies**









MINIBARS



# **Room Equipment & Supplies**







OMNITEC energy savers are devices that can help to save up to 60% of electricity used in buildings they are installed in.

Installing energy savers is recommended for hotels, apartment hotels, residences, universities, public buildings and offices, for example.

For hotels that do not use cards, the Wireless energy saver combined with motion and door and window opening sensors lets you control all the electrical devices in the room.

#### features

- Recessed and visible models
- · LED indicator
- Available in different colours
- . Courtesy light, 10-30 seconds
- Current: 16 A



# **Access Control**

#### COMPACT



#### Discreet, elegant and functional

MiFare card reader and control unit integrated into a single easy-to-install device