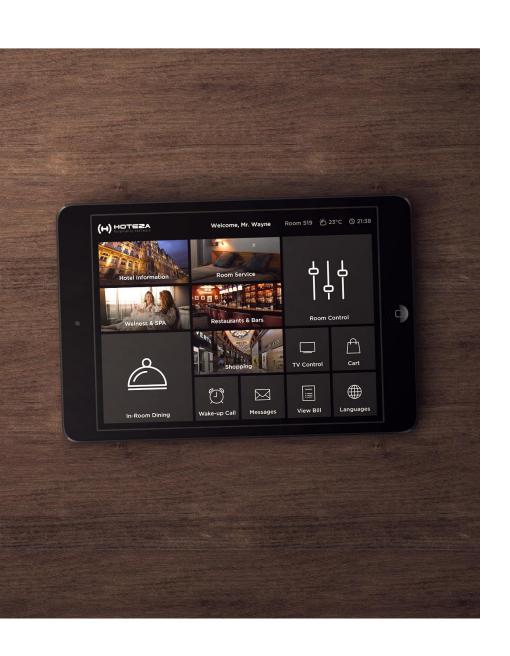

### Hoteza HotPad: in-room tablets for even better guest experience

With Hoteza it's possible to have in-rooms tablets in your guestrooms which will work under management of the single CMS, the same which manages the content for TV screens and mobile applications.